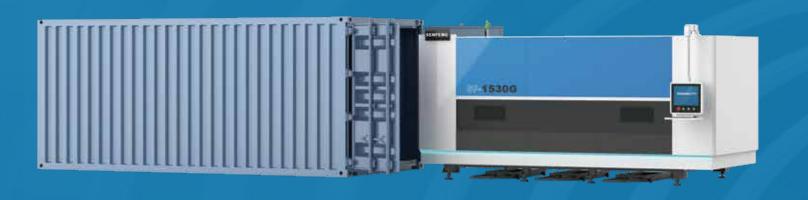

# Security Protective Fiber Laser Cutter

# Technical Parameters

| Model                         | SF1530G     |
|-------------------------------|-------------|
| Working Area(mm)              | 3000 * 1500 |
| Laser Power                   | 1KW-3KW     |
| Repeated Positioning Accuracy | ± 0.02mm    |

Compact and concise apparence
Easy to install and freight cost saving
Full protection to meet CE standard