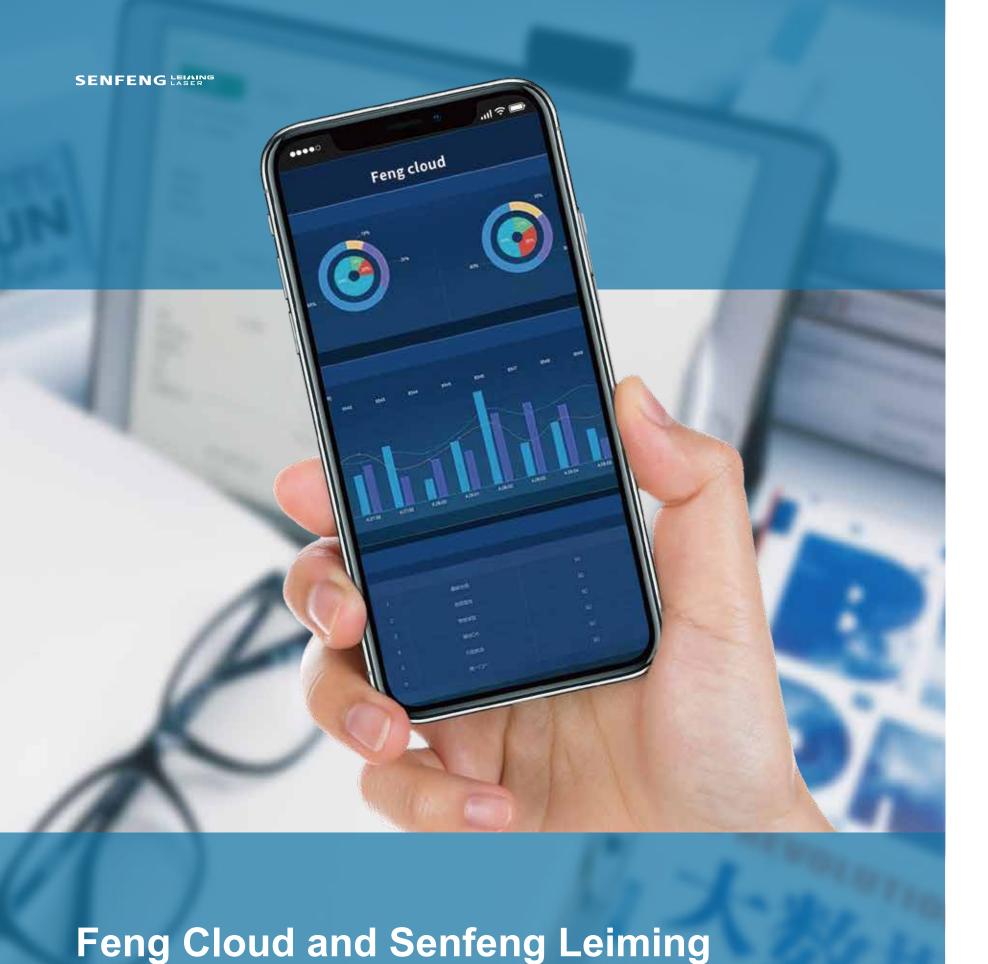

# REAL TIME MONITOR

Feng cloud realizes product positioning, trajectory remote fault diagnosis, equipment fault and query history function.

# MAKING QUALITY PROGRAMS

By calculating the cost of production and maintenance, we can get the high quality plan of product design, which saves the manufacturing cost for enterprises, and also carries the cloud system of artificial intelligence to improve the quality of production.

# ESCORT THE NORMAL OPERATION

Remote diagnostic maintenance, real-time historical data logging, scheduling, recipes, video and audio functions are all available, and can be efficiently connected to the customer's factory.

### KEEP PACE WITH THE AGE OF 5G COMMUNICATION

Feng cloud will use 5G technology to combine laser equipment and artificial intelligence, which is easy to use and popularize and provide customers with faster and more convenient global remote diagnosis service.