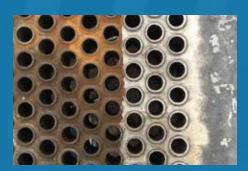

# **Laser Cladding Machine**

# Technical Parameters

ModuleSFHS3050Laser Power1.5kw-6kwPowder feederDouble barrel pneumatic powder feedingCladding headHigh speed annular nozzle + powder distributor

High processing efficiency
Surface smooth without subsequent grinding
Cost saving by great powder utilization

#### Application Show

SENFENG LEIAING