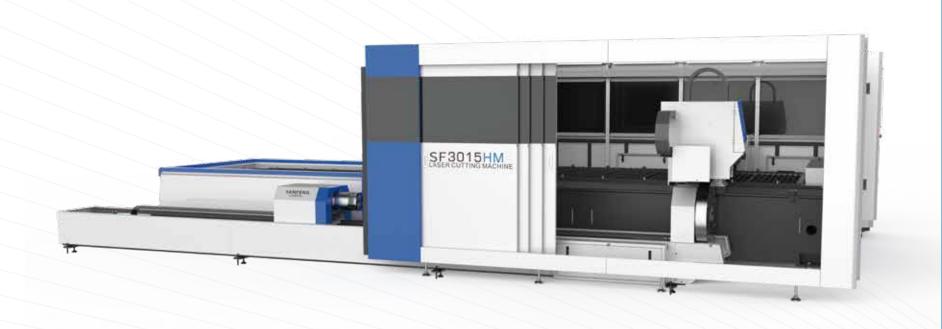

# Fiber Laser Cutting Machine for Plates and Tubes

# Technical Parameters

| Model                         | SF3015HM/SF4020HM/SF6020HM/SF6025HM/SF8025HM              |
|-------------------------------|-----------------------------------------------------------|
| Processing Area(mm)           | 3000 * 1500/4000* 2000 / 6000* 2000/6000* 2500/8000* 2500 |
| Laser Power                   | 2KW-36KW                                                  |
| Repeated Positioning Accuracy | ±0.02mm/m                                                 |

Simple and concise appearance; sheet and tube cutting in one machine; cost and space saving

#### Application Show