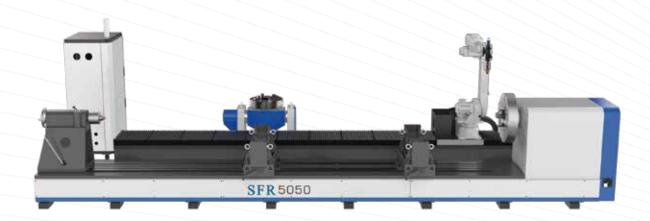

# **Technical Parameters**

| Robot Ontology                | Fanuc M-20iA     |
|-------------------------------|------------------|
| Laser Power                   | RCL-750W.DLS-2KW |
| Repeated Positioning Accuracy | ±0.03mm/m        |
| The Wingspan                  | 1,811mm          |
| Sighting System               | Red Light        |

Ultra integrated production line with cutting, welding, cleaning and marking Fully automated, great labor-saving
Efficiency and accuracy significantly increased

# 3D Robot Fiber Laser Automation System