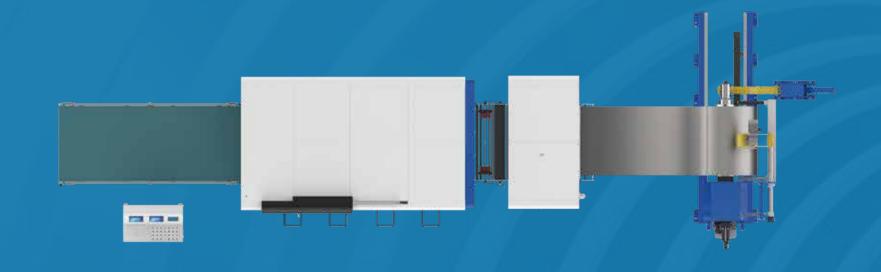

# Ultra Large Fiber Laser Cutting Machine

# Technical Parameters

| Model                         | SF12030R/SF20040R         |
|-------------------------------|---------------------------|
| Working Area(mm)              | 12000 * 3000 / 12000*4000 |
| Laser Power                   | 6kw~36kw                  |
| Repeated Positioning Accuracy | + 0.02mm                  |

Ultra large working table
Specific designed for large area metal
Loading frequency reduced by half and more

#### **BEVEL CUTTING AVAILABLE**

Application Show

± 0.02mm

SF3015H/SF4020H/SF6020H/SF6025H/SF8025H/SF12025H