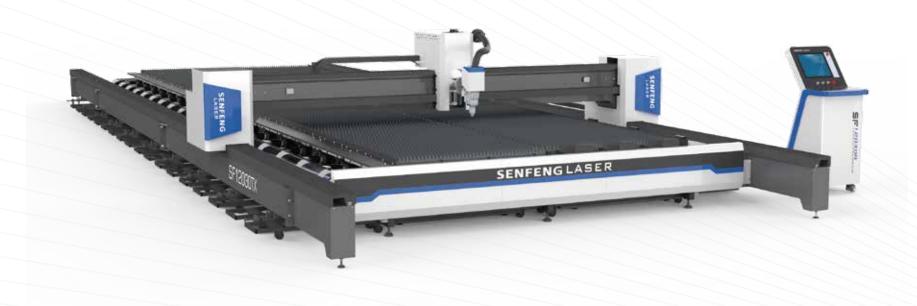

# Ultra Large Fiber Laser Cutting Machine

# Technical Parameters

| Model                         | SF12030R/SF20040R         |
|-------------------------------|---------------------------|
| Working Area(mm)              | 12000 * 3000 / 12000*4000 |
| Laser Power                   | 6kw~36kw                  |
| Repeated Positioning Accuracy | + 0.02mm                  |

Ultra large working table
Specific designed for large area metal
Loading frequency reduced by half and more

#### **BEVEL CUTTING AVAILABLE**

Application Show

± 0.02mm

SF3015H/SF4020H/SF6020H/SF6025H/SF8025H/SF12025H