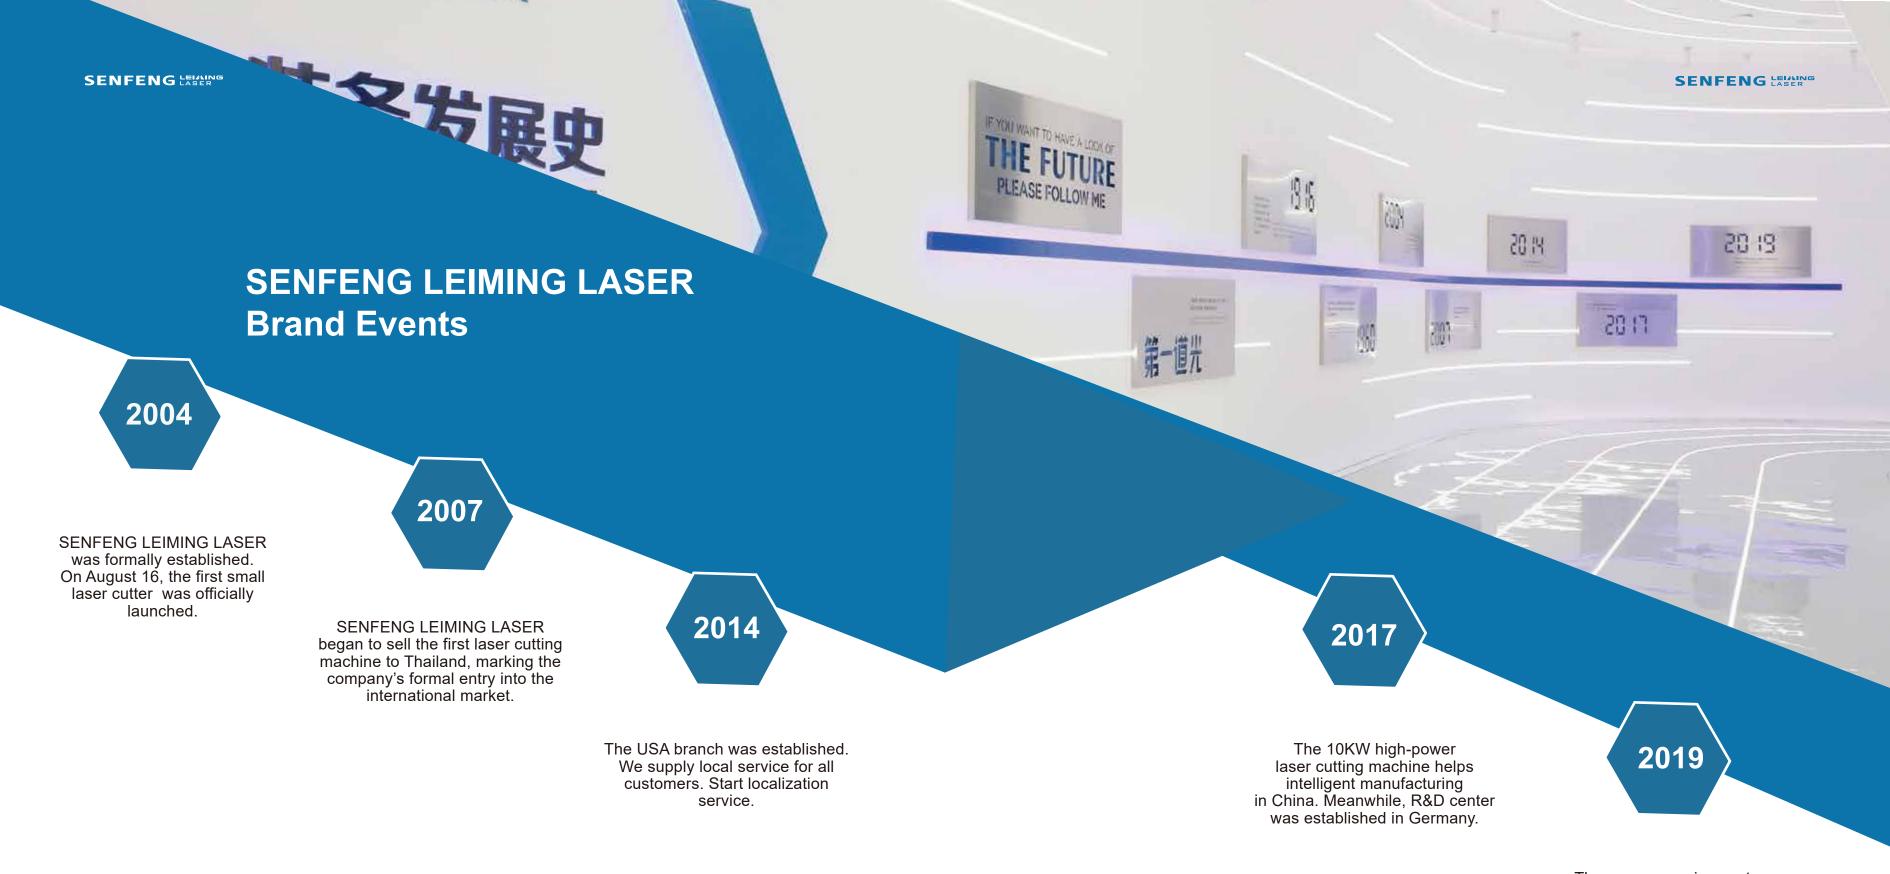

120000 +m2

120,000<sup>+</sup> Square Meters of Modern Manufacturing Workshop

15000 +

15,000⁺ Sets Laser Machines Production Capacity

Three more service centers in India, Pakistan and Serbia was set up to provide localized services and technical support for global customers.