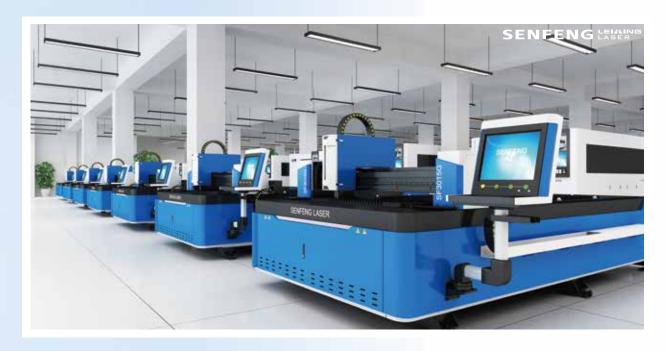

# Single Table Fiber Laser Cutting Machine

# Technical Parameters

 Model
 SF3015G / SF4015G / SF4020G / SF6015G

 Processing Area(mm)
 2500\*1300/3000\*1500/4000\*2000/6000\*1500/6000\*2000

 Laser Power
 1KW-3KW

Cost effective king
Multiple power options
Entry level fiber laser cutter