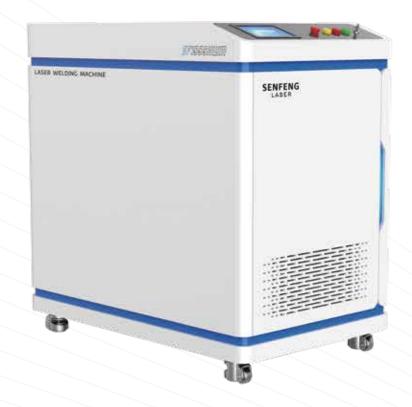

# Handheld Fiber Laser Welding Machine

Model SF1000HWM/SF1500HWM

Laser Power 1KW-1.5KW

No professional needed, easy to operate Increasing efficiency by 3 times and labor saving Fine welding line, no subsequent polishing needed

**Application Show** 