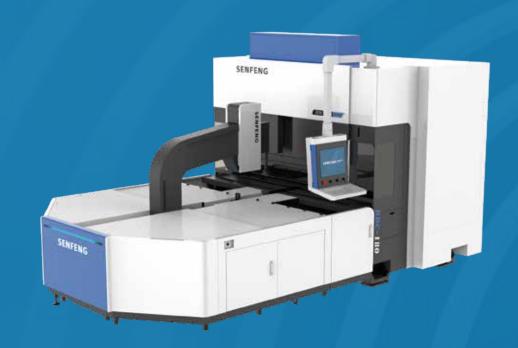

### The Fourth Generation Metal Fiber Laser Cutter

# Technical Parameters

| Working Aroa(mm) | 2050* 4520/4050 * 2020/2050* 2020/2050* 2520/ 2050 * 2520/42050* 2520 |
|------------------|-----------------------------------------------------------------------|
| Working Area(mm) | 3050* 1530/4050 * 2030/6050* 2030/6050* 2530/ 8050 * 2530/12050* 2530 |
| Laser Power      | 6KW-20KW                                                              |

Repeated Positioning Accuracy

Model

High power fiber 6-20kw

Upgraded H Series

Top speed for medium to thick metal cutting

Less operating cost, fast return on investment

Application Show