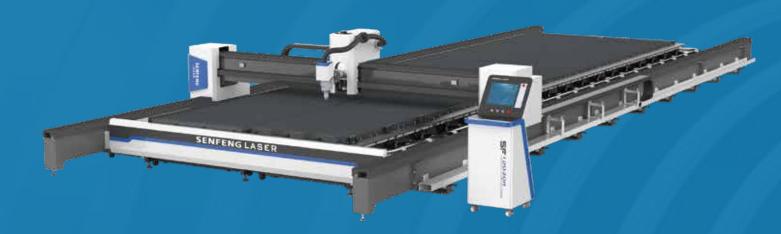

# Ultra Large Fiber Laser Cutting Machine

# Technical Parameters

| Model                         | SF12030R/SF20040R         |
|-------------------------------|---------------------------|
| Working Area(mm)              | 12000 * 3000 / 12000*4000 |
| Laser Power                   | 6kw~36kw                  |
| Repeated Positioning Accuracy | + 0.02mm                  |

Ultra large working table
Specific designed for large area metal
Loading frequency reduced by half and more

#### **BEVEL CUTTING AVAILABLE**

Application Show

± 0.02mm

SF3015H/SF4020H/SF6020H/SF6025H/SF8025H/SF12025H