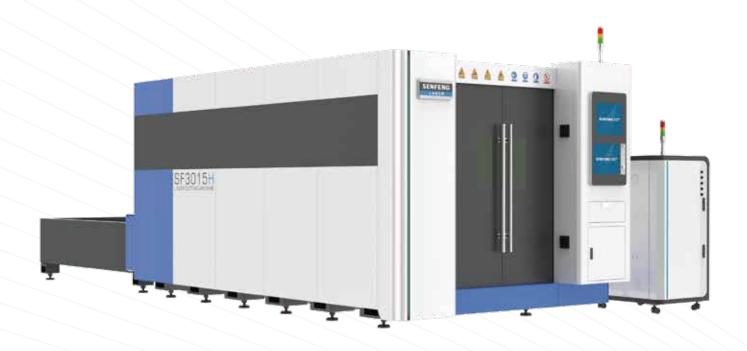

### The Fourth Generation Metal Fiber Laser Cutter

# Technical Parameters

| Working Aroa(mm) | 2050* 4520/4050 * 2020/2050* 2020/2050* 2520/ 2050 * 2520/42050* 2520 |
|------------------|-----------------------------------------------------------------------|
| Working Area(mm) | 3050* 1530/4050 * 2030/6050* 2030/6050* 2530/ 8050 * 2530/12050* 2530 |
| Laser Power      | 6KW-20KW                                                              |

Repeated Positioning Accuracy

Model

High power fiber 6-20kw

Upgraded H Series

Top speed for medium to thick metal cutting

Less operating cost, fast return on investment

Application Show