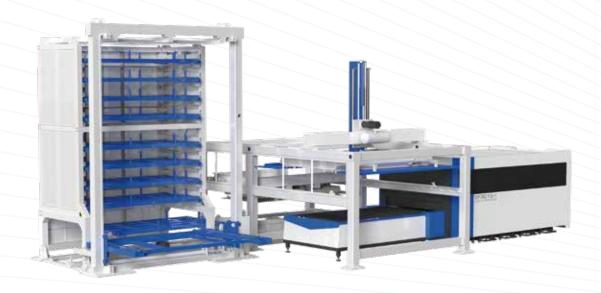

### Coil-fed Laser Blanking System

# Technical Parameters

Applicable materials Cold rolled coil, galvanized coil, stainless steel coil, aluminum coil

Material thickness 0.5-2mm

Maximum outer diameter of material Φ1500mm

Maximum coil weight 10T

High operating efficiency and cost saving

Ultra-high transmission accuracy

Positioning and rectifying with high precision