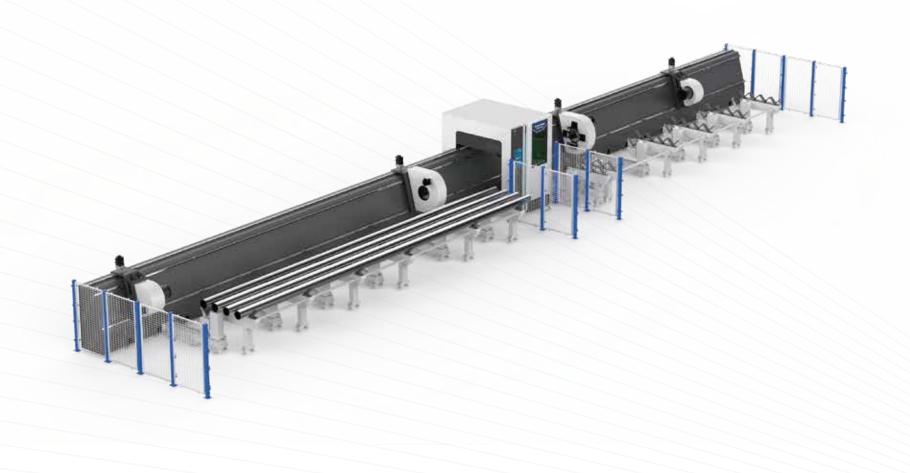

### Coil-fed Laser Blanking System

# Technical Parameters

Applicable materials Cold rolled coil, galvanized coil, stainless steel coil, aluminum coil

Material thickness 0.5-2mm

Maximum outer diameter of material Φ1500mm

Maximum coil weight 10T

High operating efficiency and cost saving

Ultra-high transmission accuracy

Positioning and rectifying with high precision

#### Application Show

30