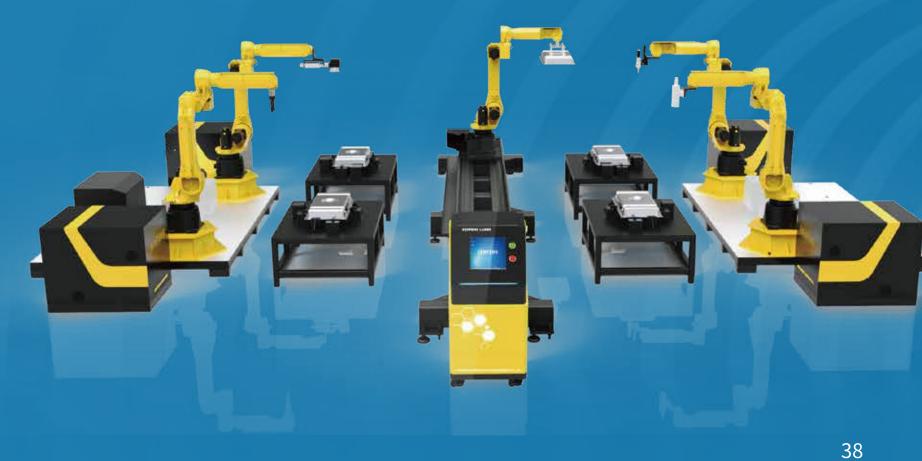

# **Technical Parameters**

| Robot Ontology                | Fanuc M-20iA     |
|-------------------------------|------------------|
| Laser Power                   | RCL-750W.DLS-2KW |
| Repeated Positioning Accuracy | ±0.03mm/m        |
| The Wingspan                  | 1,811mm          |
| Sighting System               | Red Light        |

Ultra integrated production line with cutting, welding, cleaning and marking Fully automated, great labor-saving
Efficiency and accuracy significantly increased

#### Application Show

# 3D Robot Fiber Laser Automation System