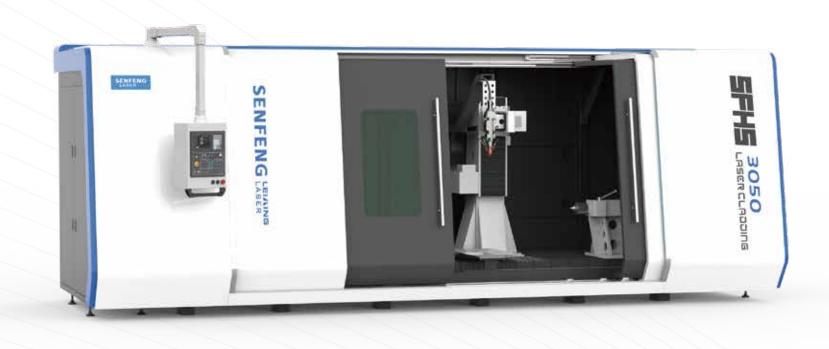

# **Laser Cladding Machine**

# Technical Parameters

ModuleSFHS3050Laser Power1.5kw-6kwPowder feederDouble barrel pneumatic powder feedingCladding headHigh speed annular nozzle + powder distributor

High processing efficiency
Surface smooth without subsequent grinding
Cost saving by great powder utilization