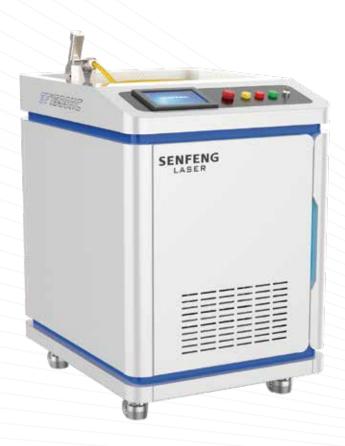

# Handheld Fiber Laser Welding Machine

Model SF1000HWM/SF1500HWM

Laser Power 1KW-1.5KW

No professional needed, easy to operate Increasing efficiency by 3 times and labor saving Fine welding line, no subsequent polishing needed