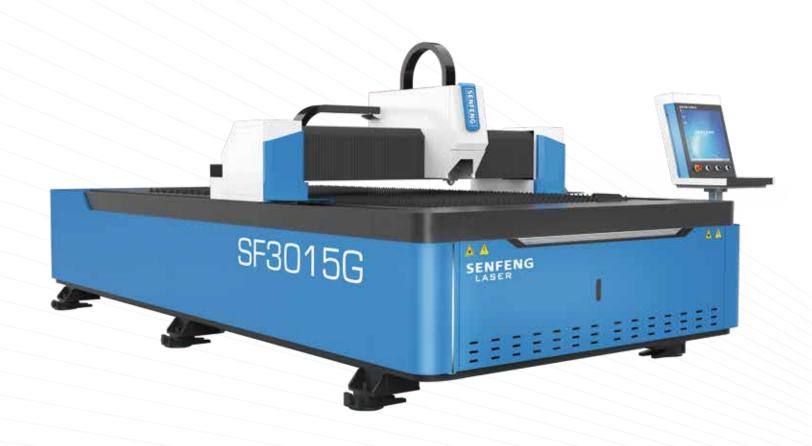

# Single Table Fiber Laser Cutting Machine

# Technical Parameters

 Model
 SF3015G / SF4015G / SF4020G / SF6015G

 Processing Area(mm)
 2500\*1300/3000\*1500/4000\*2000/6000\*1500/6000\*2000

 Laser Power
 1KW-3KW

Cost effective king
Multiple power options
Entry level fiber laser cutter

Repeated Positioning Accuracy

#### Application Show

SENFENG LASER