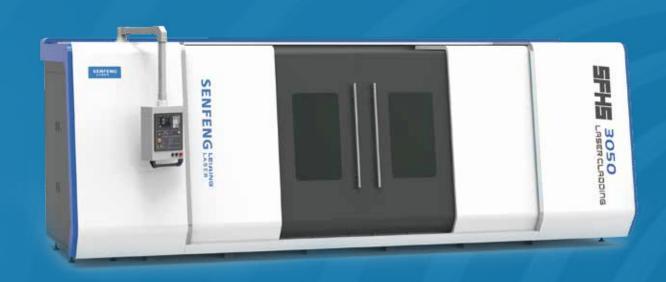

# **Laser Cladding Machine**

# Technical Parameters

ModuleSFHS3050Laser Power1.5kw-6kwPowder feederDouble barrel pneumatic powder feedingCladding headHigh speed annular nozzle + powder distributor

High processing efficiency
Surface smooth without subsequent grinding
Cost saving by great powder utilization

#### Application Show

SENFENG LEIAING