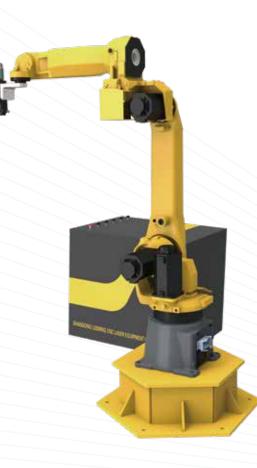

# **Technical Parameters**

| Robot Ontology                | Fanuc M-20iA     |
|-------------------------------|------------------|
| Laser Power                   | RCL-750W.DLS-2KW |
| Repeated Positioning Accuracy | ±0.03mm/m        |
| The Wingspan                  | 1,811mm          |
| Sighting System               | Red Light        |

Ultra integrated production line with cutting, welding, cleaning and marking Fully automated, great labor-saving
Efficiency and accuracy significantly increased

#### Application Show

# 3D Robot Fiber Laser Automation System