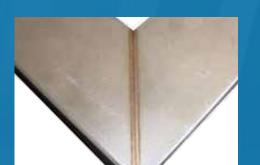

# **Laser Cladding Machine**

# Technical Parameters

ModuleSFHS3050Laser Power1.5kw-6kwPowder feederDouble barrel pneumatic powder feedingCladding headHigh speed annular nozzle + powder distributor

High processing efficiency
Surface smooth without subsequent grinding
Cost saving by great powder utilization