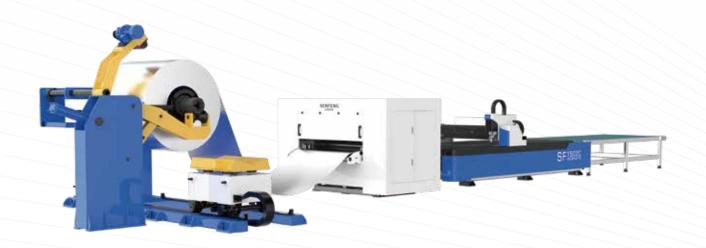

### Coil-fed Laser Blanking System

# Technical Parameters

Applicable materials Cold rolled coil, galvanized coil, stainless steel coil, aluminum coil

Material thickness 0.5-2mm

Maximum outer diameter of material Φ1500mm

Maximum coil weight 10T

High operating efficiency and cost saving

Ultra-high transmission accuracy

Positioning and rectifying with high precision

#### Application Show

30