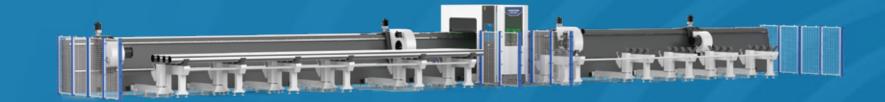

### Coil-fed Laser Blanking System

# Technical Parameters

Applicable materials Cold rolled coil, galvanized coil, stainless steel coil, aluminum coil

Material thickness 0.5-2mm

Maximum outer diameter of material Φ1500mm

Maximum coil weight 10T

High operating efficiency and cost saving

Ultra-high transmission accuracy

Positioning and rectifying with high precision

#### Application Show

30