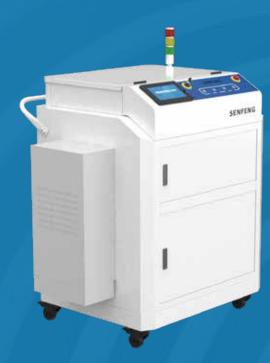

# Handheld Fiber Laser Welding Machine

Model SF1000HWM/SF1500HWM

Laser Power 1KW-1.5KW

No professional needed, easy to operate Increasing efficiency by 3 times and labor saving Fine welding line, no subsequent polishing needed