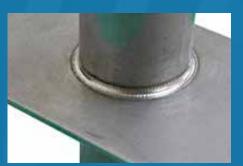

# Handheld Fiber Laser Welding Machine

Model SF1000HWM/SF1500HWM

Laser Power 1KW-1.5KW

No professional needed, easy to operate Increasing efficiency by 3 times and labor saving Fine welding line, no subsequent polishing needed