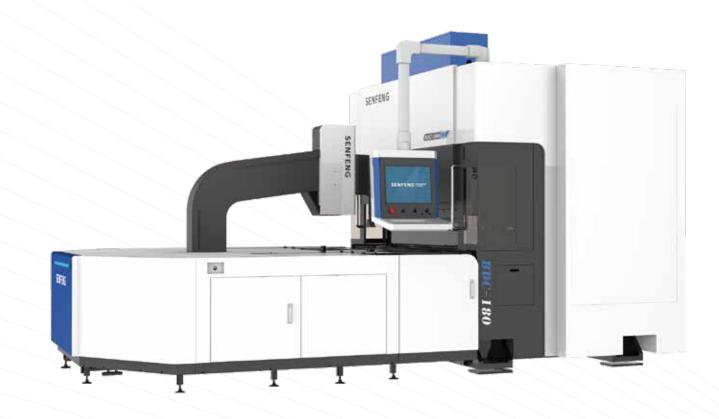

# Ultra Large Fiber Laser Cutting Machine

# Technical Parameters

| Model                         | SF12030R/SF20040R         |
|-------------------------------|---------------------------|
| Working Area(mm)              | 12000 * 3000 / 12000*4000 |
| Laser Power                   | 6kw~36kw                  |
| Repeated Positioning Accuracy | + 0.02mm                  |

Ultra large working table
Specific designed for large area metal
Loading frequency reduced by half and more

#### **BEVEL CUTTING AVAILABLE**

Application Show

± 0.02mm

SF3015H/SF4020H/SF6020H/SF6025H/SF8025H/SF12025H