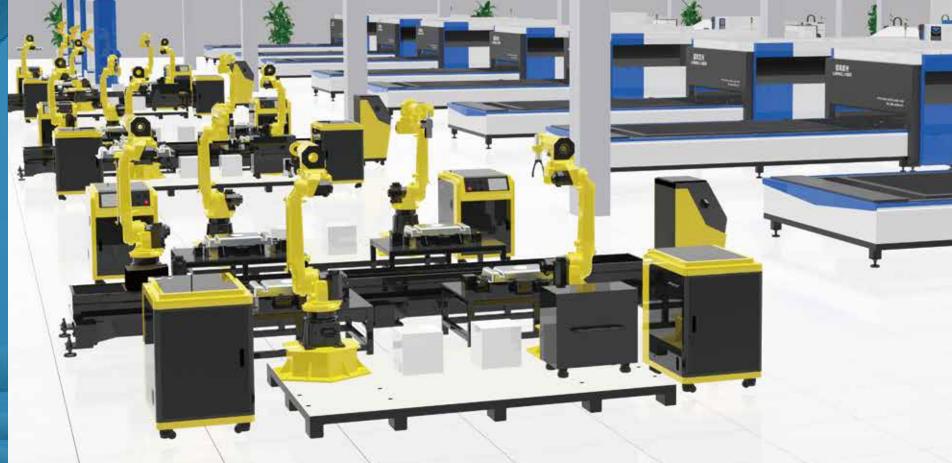

Ultra integrated production line with cutting, welding, cleaning and marking Fully automated, great labor-saving
Efficiency and accuracy significantly increased

# 3D Robot Fiber Laser Automation System