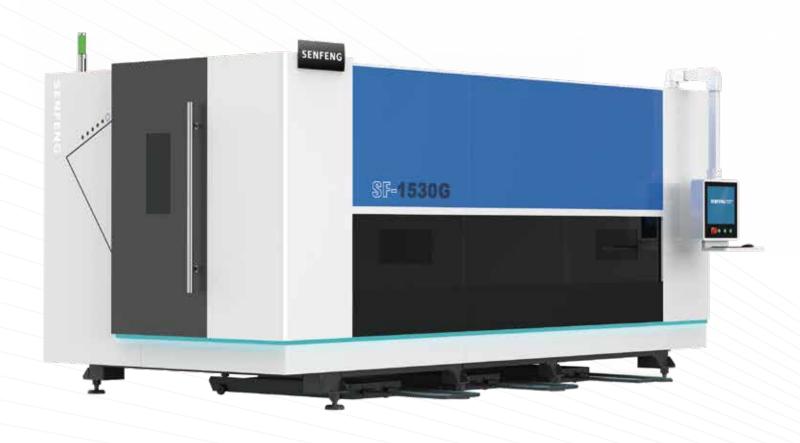

# Security Protective Fiber Laser Cutter

# Technical Parameters

| Model                         | SF1530G     |
|-------------------------------|-------------|
| Working Area(mm)              | 3000 * 1500 |
| Laser Power                   | 1KW-3KW     |
| Repeated Positioning Accuracy | ± 0.02mm    |

Compact and concise apparence
Easy to install and freight cost saving
Full protection to meet CE standard