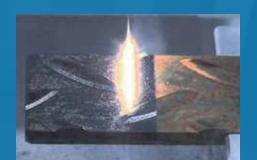

# **Laser Cladding Machine**

# Technical Parameters

ModuleSFHS3050Laser Power1.5kw-6kwPowder feederDouble barrel pneumatic powder feedingCladding headHigh speed annular nozzle + powder distributor

High processing efficiency
Surface smooth without subsequent grinding
Cost saving by great powder utilization

#### Application Show

SENFENG LEIAING