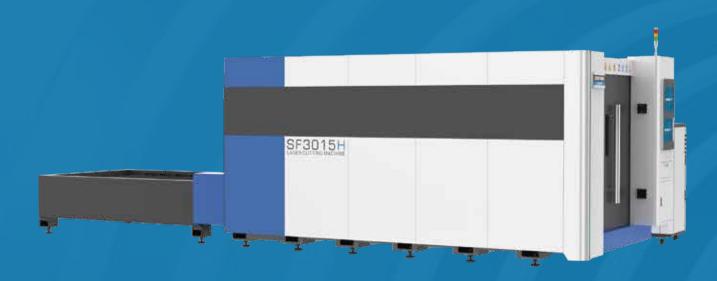

### The Fourth Generation Metal Fiber Laser Cutter

# Technical Parameters

| Working Aroa(mm) | 2050* 4520/4050 * 2020/2050* 2020/2050* 2520/ 2050 * 2520/42050* 2520 |
|------------------|-----------------------------------------------------------------------|
| Working Area(mm) | 3050* 1530/4050 * 2030/6050* 2030/6050* 2530/ 8050 * 2530/12050* 2530 |
| Laser Power      | 6KW-20KW                                                              |

Repeated Positioning Accuracy

Model

High power fiber 6-20kw

Upgraded H Series

Top speed for medium to thick metal cutting

Less operating cost, fast return on investment

Application Show