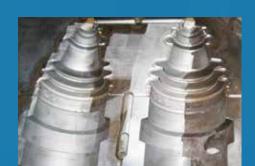

# **Laser Cladding Machine**

# Technical Parameters

ModuleSFHS3050Laser Power1.5kw-6kwPowder feederDouble barrel pneumatic powder feedingCladding headHigh speed annular nozzle + powder distributor

High processing efficiency
Surface smooth without subsequent grinding
Cost saving by great powder utilization