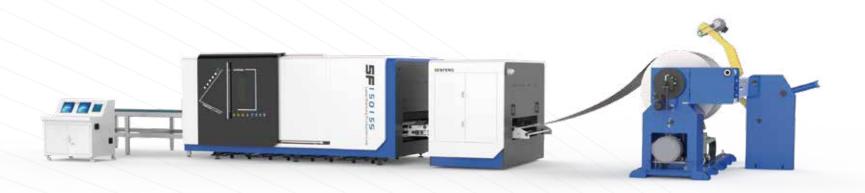

### Coil-fed Laser Blanking System

# Technical Parameters

Applicable materials Cold rolled coil, galvanized coil, stainless steel coil, aluminum coil

Material thickness 0.5-2mm

Maximum outer diameter of material Φ1500mm

Maximum coil weight 10T

High operating efficiency and cost saving

Ultra-high transmission accuracy

Positioning and rectifying with high precision

#### Application Show

30