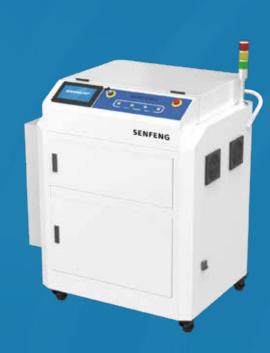

# Handheld Fiber Laser Welding Machine

Model SF1000HWM/SF1500HWM

Laser Power 1KW-1.5KW

No professional needed, easy to operate Increasing efficiency by 3 times and labor saving Fine welding line, no subsequent polishing needed